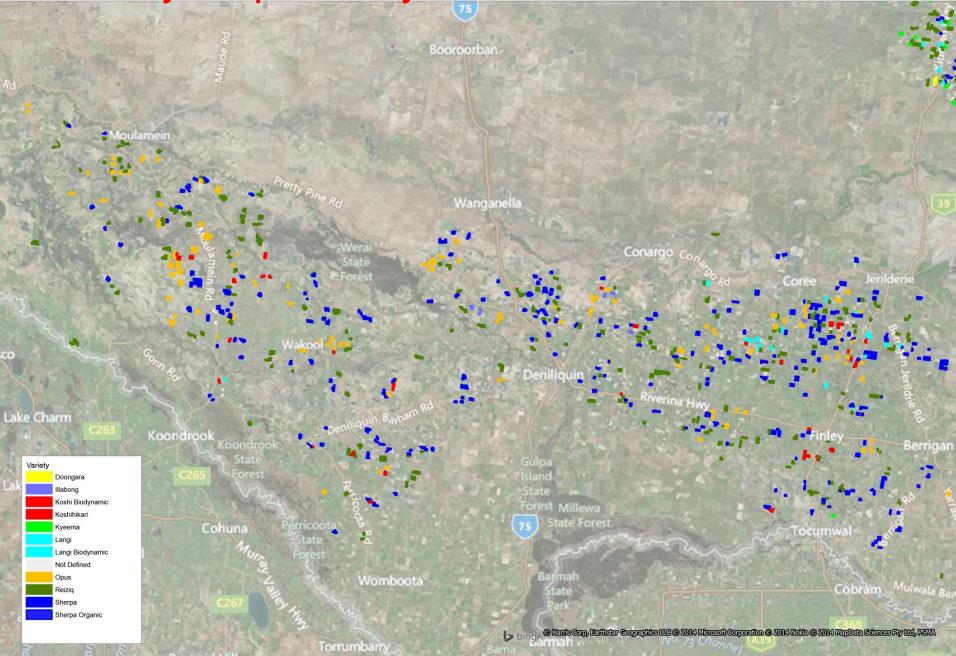

#### Hectares sown by Variety by Date

## KEY MESSAGE – SOW WITHIN WINDOW FOR VARIETY AND LOCATION

| SOW DATES/VARIETY            | Doongara | Illabong | Koshihikari | Kyeema | Langi  | Opus    | Reiziq  | Sherpa  |
|------------------------------|----------|----------|-------------|--------|--------|---------|---------|---------|
| 21st to 30th September       |          |          |             |        |        | 300.65  | 59.49   | 35.36   |
| 1st to 10th October          |          |          | 101.69      | 142.56 | 137.2  | 588.35  | 1893.06 | 450.66  |
| 11th to 20th October         | 177.04   |          | 167.05      | 698.88 | 917.25 | 960.47  | 3681.64 | 1351.34 |
| 21st to 30th October         |          | 92.3     | 66.44       | 765.33 | 669.17 | 1162.79 | 2336.31 | 2681.24 |
| 31st October to 9th November |          | 40.62    | 72.71       | 115.13 | 168.81 | 259.72  | 642.15  | 1751.81 |
| 10th - 19th November         |          |          | 56.39       |        | 123.55 |         | 119.16  | 414.43  |
| 20th - 29th November         |          |          | 53.85       | 29.06  | 172.33 |         | 154.2   | 79.85   |