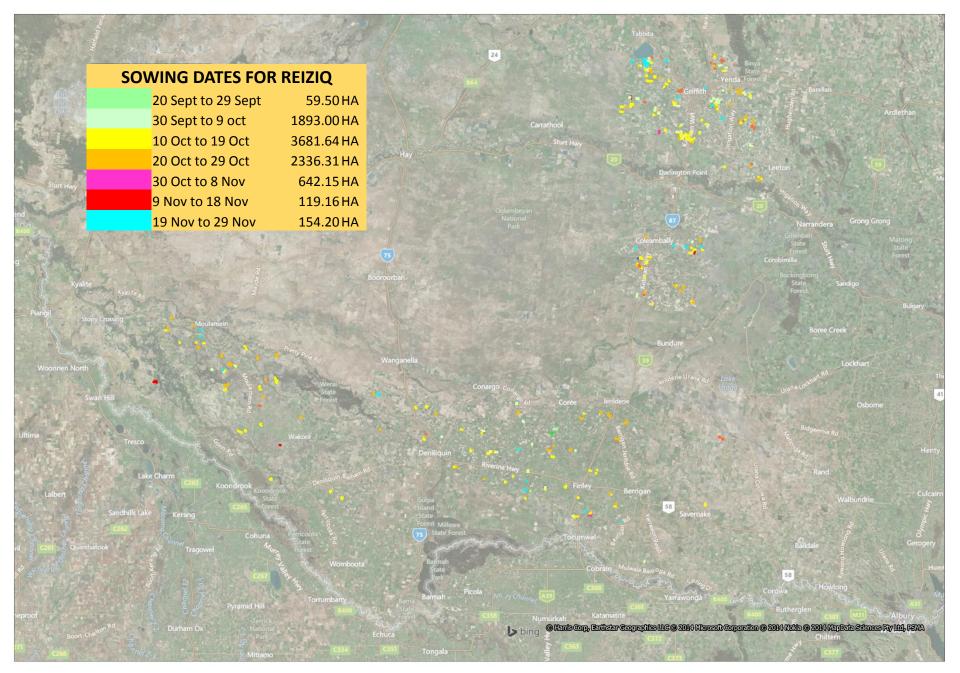

#### Hectares sown by Variety by Date

## KEY MESSAGE – SOW WITHIN WINDOW FOR VARIETY AND LOCATION

| SOW DATES/VARIETY            | Doongara | Illabong | Koshihikari | Kyeema | Langi  | Opus    | Reiziq  | Sherpa  |
|------------------------------|----------|----------|-------------|--------|--------|---------|---------|---------|
| 21st to 30th September       |          |          |             |        |        | 300.65  | 59.49   | 35.36   |
| 1st to 10th October          |          |          | 101.69      | 142.56 | 137.2  | 588.35  | 1893.06 | 450.66  |
| 11th to 20th October         | 177.04   |          | 167.05      | 698.88 | 917.25 | 960.47  | 3681.64 | 1351.34 |
| 21st to 30th October         |          | 92.3     | 66.44       | 765.33 | 669.17 | 1162.79 | 2336.31 | 2681.24 |
| 31st October to 9th November |          | 40.62    | 72.71       | 115.13 | 168.81 | 259.72  | 642.15  | 1751.81 |
| 10th - 19th November         |          |          | 56.39       |        | 123.55 |         | 119.16  | 414.43  |
| 20th - 29th November         |          |          | 53.85       | 29.06  | 172.33 |         | 154.2   | 79.85   |