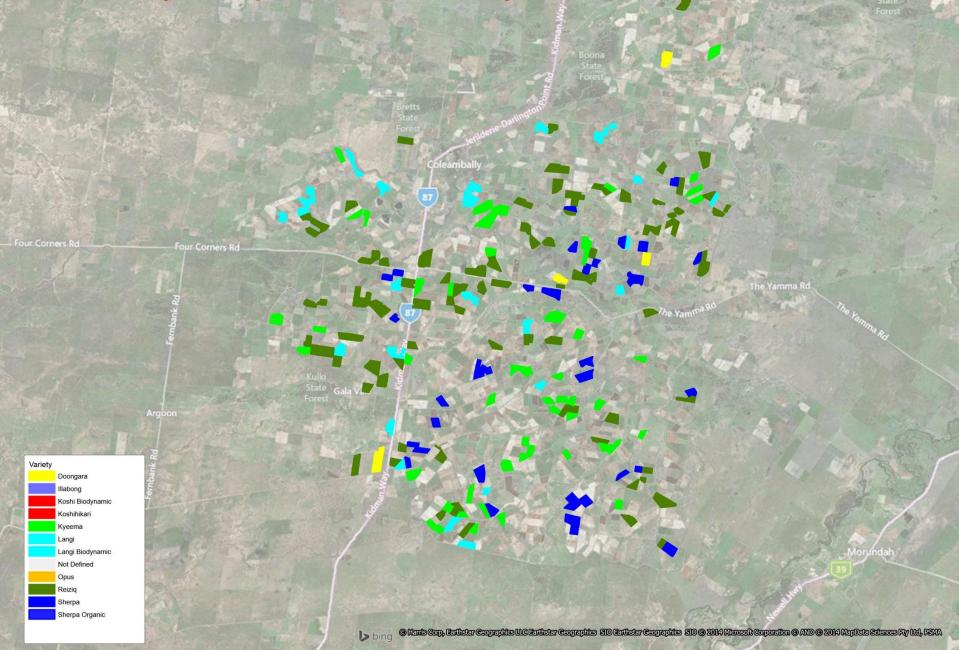

|

Modified By efondacaro

## Variety Map Murrumbidgee





## Variety Map Coleambally



## Variety Map Murray





#### Hectares sown by Variety by Date

## KEY MESSAGE – SOW WITHIN WINDOW FOR VARIETY AND LOCATION

| SOW DATES/VARIETY            | Doongara | Illabong | Koshihikari | Kyeema | Langi  | Opus    | Reiziq  | Sherpa  |
|------------------------------|----------|----------|-------------|--------|--------|---------|---------|---------|
| 21st to 30th September       |          |          |             |        |        | 300.65  | 59.49   | 35.36   |
| 1st to 10th October          |          |          | 101.69      | 142.56 | 137.2  | 588.35  | 1893.06 | 450.66  |
| 11th to 20th October         | 177.04   |          | 167.05      | 698.88 | 917.25 | 960.47  | 3681.64 | 1351.34 |
| 21st to 30th October         |          | 92.3     | 66.44       | 765.33 | 669.17 |