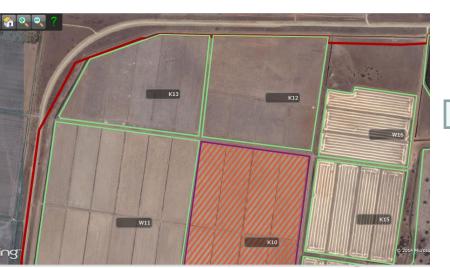

# SunRice Research & Development Update July 2014





## **RICE R&D UPDATE**

- GIS Benefits for growers
- Varieties Latest advances
- Improving efficiency
- Future technology





### GIS

- Stage 1: 66% grower crop surveys
- Stage 2: Target 100% crop surveys, yield data and NDVI availability for all growers
- Stage 3: Add logistics component for full traceability and improved AGS efficiency
- NOW: HELP GROWERS LEARN –
   SunRice GS & RGA extension support



## Farm, paddock and crop on GIS



- 1. Grower enters paddock boundaries
  - Gets printed map of farm and paddocks with labels
  - Gets digital view of farm
  - Provides basis for recording planting details and sprays etc.
- 2. Growers select blocks that will grow rice



- Grower records crop details of rice plantings using paddock data
  - Get recommendations from agronomists
  - Get NDVI image for rice paddies

| Crop I | Details                        |                             |